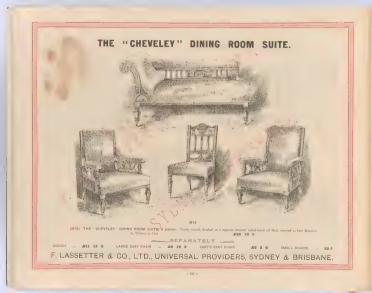

# COTTAGE DINING ROOM SET.

The Set as described for £11.

The separate articles can be supplied at prices named.

MI DINING ROOM SUITE, LOUSTER of

(M3) TABLE, as custors 4ft din by aft ain.

£4 17 G

£5 10 O

. 176

Extra Small Chairs if required at 9 - each,